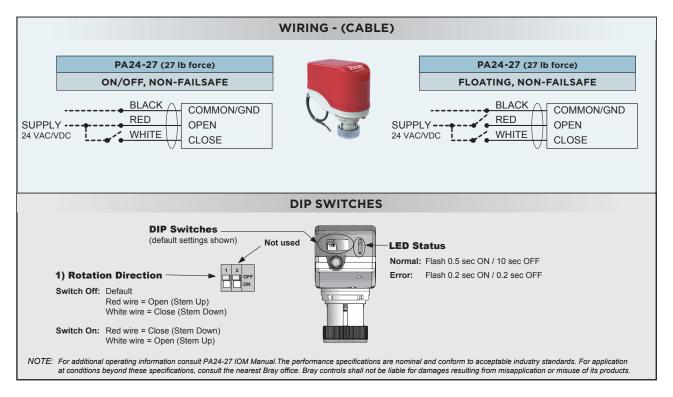

## PA Series Actuators PA24-27

| Technical Specifications - PA24-27 Actuator |                              |                                                                                                                                                                            |                                               |  |
|---------------------------------------------|------------------------------|----------------------------------------------------------------------------------------------------------------------------------------------------------------------------|-----------------------------------------------|--|
| al                                          | Actuator Model               | PA24-27                                                                                                                                                                    | For Simple Set PIC Valve sizes 1/2" to 1-1/4" |  |
|                                             | Туре                         | On/Off and Floating                                                                                                                                                        |                                               |  |
|                                             | Force                        | 27 lb-force                                                                                                                                                                |                                               |  |
| tric                                        | Operating Voltage            | 22 to 26 AC/DC                                                                                                                                                             |                                               |  |
| Electrical                                  | Power Consumption            | 5 VA                                                                                                                                                                       |                                               |  |
|                                             | Input Signal                 | Digital, 2 positions or 3 point floating                                                                                                                                   |                                               |  |
|                                             | Input Impedance              | 4.7 К                                                                                                                                                                      |                                               |  |
|                                             | <b>Electrical Connection</b> | 3-wire halogen free cable 18 AWG (0.8 mm2), 3.2 feet (1M) long)                                                                                                            |                                               |  |
|                                             | Fail Safe                    | No                                                                                                                                                                         |                                               |  |
| Ę                                           | Stall Protection             | Auto Shutoff for end of travel and jammed/stuck                                                                                                                            |                                               |  |
| Operation                                   | Runtime                      | 120 Seconds                                                                                                                                                                |                                               |  |
|                                             | Direction                    | Reversible. Default - Up to Open                                                                                                                                           |                                               |  |
| 0                                           | Cycle Life                   | 30,000                                                                                                                                                                     |                                               |  |
|                                             | Manual Overide               | Yes                                                                                                                                                                        |                                               |  |
|                                             | Enclosure Rating             | IP54 (Equivalent to NEMA 3R) - Not intended for outdoor use without additional protection.                                                                                 |                                               |  |
| Misc Enviromental                           | Ambient Conditions           | Operating – 36°F to 122°F (2°C to 50°C)   Media Temp. – 36°F to 248°F (2°C to 120°C)   Storage – -22 to 122°F (-30 to 50°C)   Humidity Rating – 5 to 95% RH Non Condensing |                                               |  |
|                                             | Audible Noise Rating         | >35 dBA                                                                                                                                                                    |                                               |  |
|                                             | Dimensions                   | (L) 4.09" x (W) 2.08" x (H) 3.62"                                                                                                                                          |                                               |  |
|                                             | Weight                       | 0.9 lb. (0.4 kg)                                                                                                                                                           |                                               |  |
|                                             | Agency Certifications        | UL, CE                                                                                                                                                                     |                                               |  |
| Σ                                           | Warranty                     | 5 Years limited fro                                                                                                                                                        | om time of shipment.                          |  |